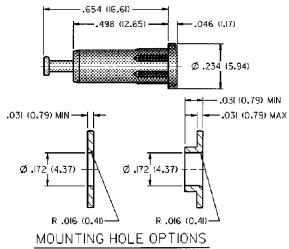

## Tip Jacks Insulated Standard: Rib-Loc® Type

**SPECIFICATIONS** 

Contact: Brass body per QQ-B-626D with wrap around beryllium copper

spring per QQ-C-553

Finish: Silver

**Body:** Nylon 6/6 per ASTM D4066 **Panel Thickness:** Up to .375 (9.05)

**RATINGS** 

Current: 5 amps

**Breakdown Voltage**: 3500 Vrms minimum † **Contact Resistance**: 0.005 ohms maximum

Adjacent Jack C: 1 pF nominal

For Standard Tip Plug: .080 (2.00) Diameter FEATURES:

- · Machined contact with turret terminal
- Installs by pressing into mounting hole, no mounting hardware required
- Closed entry blocks access or probes greater than .085 (2.16)
- Nylon UL approved for self extinguishing